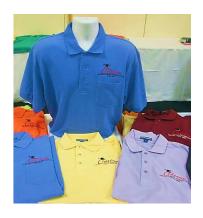

### **CCA Club Embroidered Polo**

Price: \$22 [No Pocket]
Price: \$25 [Pocket]

ONLY SIZE L IS AVAILABLE. See us at the Promo Table or email promotions@ccgtcc.com to check color availability

Price: \$5.00