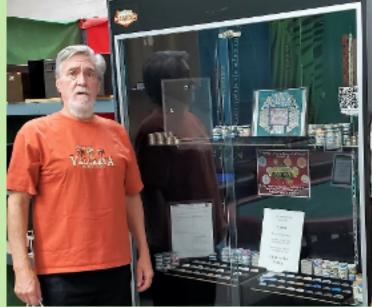

pre-approved by Guinness – in this case from Spinettis Gaming Supplies – and was documented by spreadsheet, photo and video count.

"The record is based on the largest number of items over a single subject in a private personal collection," says Fisher. "In this case, only one chip or token from a specific casino is counted. So, in my case, the number of items in this Guinness World Record represents the same number of different casinos. I cannot thank Spinettis enough for all of the assistance provided on my record quest."

A display of the new World's largest casino chip and token collection, as recognized by

Guinness World Records, will be a focal point on the floor at the CCA's 29th annual Show, June 16-18, 2022, at the South Point Hotel and Casino in Las Vegas. It will be a great





Ceramic plaques and octagons, as seen here, of all the "Trail of the MoGH" Milestone Markers are available for sale at page 31.

addition to the World's Largest Casino Collectibles Show. Book your Show reservation today. (See Page 6 for more information about the Show.



The following is provided solely for educational and entertainment purposes and should not be construed as an endorsement of any person or entity of the Casino Collectibles Association and/or any related entity.

## **NEWS From Around the Hobby Community...**

#### SOUTHERN NEVADA CASINO COLLECTIBLES CLUB

#### WE HAVE MOVED TO A NEW LOCATION !!!!!

The next meeting will be Tuesday, February 8, 2022, at 6pm in the Fiesta Room at the:

El Cortez Hotel & Casino

600 E Fremont St, Las Vegas, NV 89101

#### YOU ARE CORDIALL