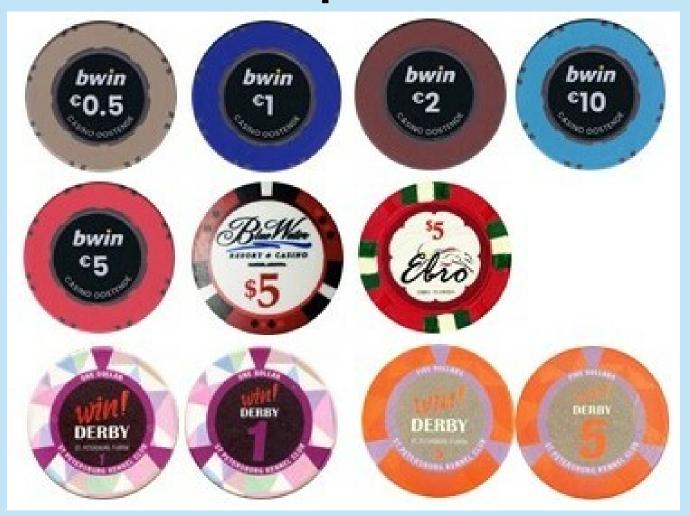

#### **EDITOR'S WELCOME**

Greetings everyone! I hope everyone had a wonderful New Years celebration. Unfortunately, I do not recall seeing any releases. Perhaps it will be different with

Valentine's Day. Regrettably, here in Nevada, Gaming Control has discontinued maintaining their "Chip and Token Report" feature on their website. For The MoGH's ChipGuide, the *Report* was a resource for certain chip descriptions, like color(s), quantity and a few other elements of gaming chip releases.

In other developments, it seems that Caesars Entertainment has decided to drop the name "Bally's" for their Las Vegas Strip property and will rename the casino "Horseshoe", a name they retained in selling the Downtown property. It is also rumored that the company that recently bought the Tropicana, also on The Strip, and who owns the name "Bally's" will rename the Tropicana to "Bally's".