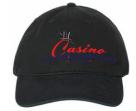

### **CCA Club Logo Embroidered Baseball Caps**

Price: \$30
Available in Black, Charcoal Gray,
Khaki and Black/Khaki – Club website
embroidered on the back