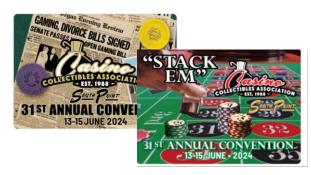

## **2024 Convention Chip and Plaque**

Price: \$5.00

Prior Years: \$4.00 each Prior Years Available:

01, 02, 04, 05, 09, 11, 12, 14, 15, 19, 22, 23