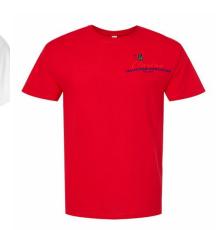

#### **2024 Convention T-Shirt**

Price: \$20.00

Front: CCA Club Logo Back: 31st Anniversary Available in Black

Sizes: M, L, XL, 2XL, 3XL Quantities are Limited!

Price: \$15.00 [Different design on each side]

Prior Years: \$5 each or 2 for \$8 Prior Years Available: 21-23 [Each year has two designs]