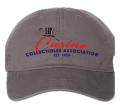

### **CCA Club Logo Embroidered Baseball Caps**

Price: \$30
Available in Black, Charcoal Gray,
Khaki and Black/Khaki – Club website
embroidered on the back