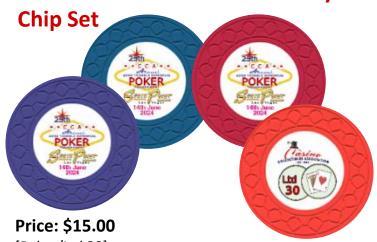

# **2024 Convention Poker Tourney**

[Poker/Ltd 30]

Two sets \$12.00 each

Three or more sets \$10.00 each

Prior Years Sets Available: 04, 06, 07, 10-16, 18-23