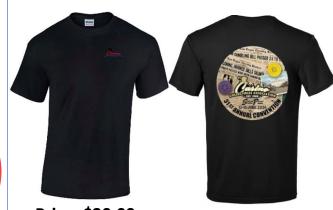

#### **2024 Convention T-Shirt**

Price: \$20.00

Front: CCA Club Logo Back: 31st Anniversary Available in Black

Sizes: M, L, XL, 2XL, 3XL Quantities are Limited!

Price: \$15.00 [Different design on each side]

Prior Years: \$5 each or 2 for \$8 Prior Years Available: 21-23 [Each year has two designs]