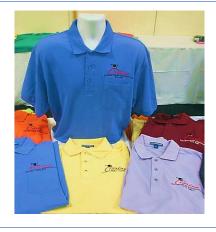

### **CCA Club Logo Embroidered Polo**

Price: \$22 [No Pocket] Price: \$25 [Pocket]

Sizes available: M – 2XL

Please email <a href="mailto:promotions@ccgtcc.com">promotions@ccgtcc.com</a> to check

color, type and size availability