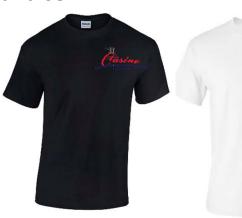

#### **2024 Convention T-Shirt**

Price: \$20.00

Front: CCA Club Logo Back: 31st Anniversary Available in Black

Sizes: M, L, XL, 2XL, 3XL Quantities are Limited!

Price: \$15.00 [Different design on each side]

Front: CCA Club Logo

Available in Black, White, Red

Sizes: M, L, XL, 2XL, 3XL - Quantities are Limited